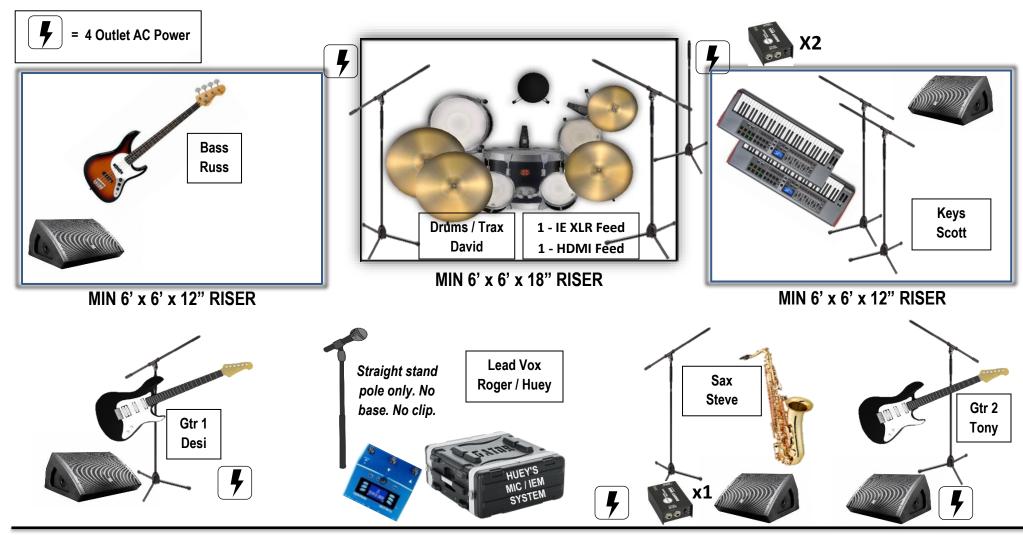

1 - KICK 13 KEYS 2 - L 14 - KEYS 2 - R 2 - SNARE 15 - KEYS 2 - L 3 - HI HAT 4 - RACK TOM 1 16 - SAX (DI BOX) 5 - RACK TOM 2 17 - LEAD VOX (ROGER) 6 - FLOOR TOM 18 - SAX VOX (STEVE) 19 - KEYS VOX (SCOTT) 7 - O/H CYMBAL 1 8 - O/H CYMBAL 2 20 - GTR 1 VOX (STEVE) 9 - BASS 21 - GTR 2 VOX (TONY) 10 - GTR 1 22 - TRAX R (DI BOX)

11 - GTR 2

12 - KEYS 1 - R

23 - TRAX L (CLICK) (DI BOX)

(CLICK Sent to IEM Sys ONLY)

NOTES: "HUEY" SUPPLIES HIS OWN SHURE WIRELESS MIC SYSTEM THAT RUNS THRU AN ON STAGE TC HELICON PROCESSOR TO CONTROL INTERMITTENT SPECIAL FX ONLY. "HUEY" PROVIDES MIC BASE BUT REQUIRES A STRAIGHT TELESCOPING MIC POLE& SHURE MIC CLIP. "HUEY" ALSO PROVIDES HIS OWN IEM SYSTEM. 1 - XLR CABLE RUN FOR MIC CHANNEL + 1 XLR CABLE RUN FOR IEM SYSTEM REQUIRED. IF VENUE HAS VIDEO CAPABILITY, WE REQUIRE 1 HDMI CABLE FEED TO DRUMMER. PLEASE CONFIRM THESE DETAILS PRIOR.

WEDGE MONITORS ARE SHOWN FOR PLACEMENT PURPOSES ONLY. BAND PREFERS IEMS AND WILL SUPPLY THEIR OWN BUDS. NO WEDGES NEEDED FOR DUMMER OR "HUEY." JUST XLR CABLE FEEDS.

CONTACT INFO: ROGER LANGDON - 951-775-2521 info@hueytribute.com